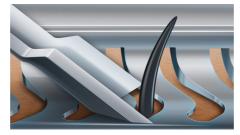

#### V-Track Blade System PRO

Get the prefect close shave. The V-Track Precision PRO Blades gently positions each hair in the best cutting position, from 1 day up to 3 day beard and even the flat laying and different length of hairs. Cuts 30% closer\* in less strokes leaving your skin in great condition.