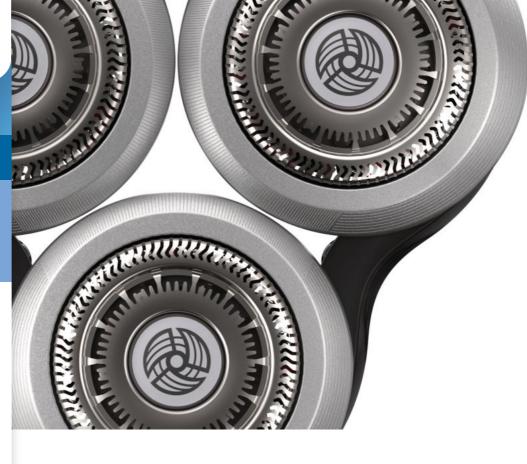

#### V-Track Blade System PRO

Get the prefect close shave. The V-Track Precision PRO Blades gently positions each hair in the best cutting position, from 1 day up to 3 day beard and even the flat laying and different length of hairs. Cuts 30% closer\* in less strokes leaving your skin in great condition.