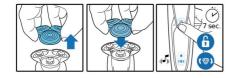

#### Easy to use

- Replace your shaving heads in just two steps
- Easy to replace heads
- Reset your shaver after replacing shaving heads
- Reset your shaver to new

#### **Upgraded Solution**

The upgraded solution makes the maintenance of your Philips Shaver easier than ever. This new format will allow you to install the new shaving heads in just two steps, facilitating thorough cleaning of the shaver and optimizing your daily shave.

#### Simple replacement

1. Pull the shaving head holder off. 2. Replace the shavings heads with new ones. 3. Reattach the shaving head holder. 4. To reset the shaver, press and hold the on/off button for more than 5 seconds

#### How to reset your shaver

After replacing shaving heads, you can reset the replacement reminder by pressing the on/off button for more than 7 seconds. Otherwise, replacement trigger will turn off automatically after 9 successive shaves.